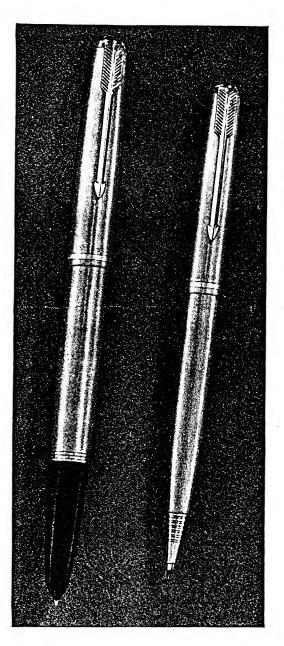

## Parker ``51'' Flighter Set

Inspired designing makes this fine pen even better. Parker "51" Flighter is crafted of sleek Lustraloy. Beneath its modern, silvery exterior, there's the most advanced pen ever created . . . the new Aero-metric all-Lustraloy Parker "51". Choice of 7 custom points, from accountant to stub. Matched continuous-feed pencil.

SET \$3125

Pen \$20.75

Pencil \$10.50

Available in standard size only.